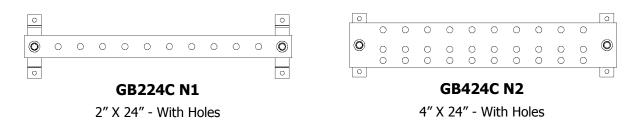

### **AMP CUSTOM GROUND BAR KITS WITH 9/16" HOLES**

» Contact AMP with custom design options