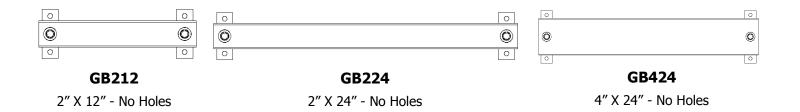

# **American Midwest Power**

Solutions for Power

### **AMP STANDARD & CUSTOM GROUND BARS**

AMP's ground bars and bus bars are produced in our manufacturing facility. This allows us to offer standard and custom solutions including a variety of sizes and configurations, hole and slot patterns, and options with and without brackets and insulators. Please contact your AMP sales representative with your specific needs!

#### AMP STANDARD GROUND BAR KITS WITHOUT HOLES



### **AMP CUSTOM GROUND BAR KITS WITH 9/16" HOLES**



» Contact AMP with custom design options



## **American Midwest Power**

3131 Vicksburg Lane Plymouth, MN 55447

1-800-328-8658 | www.ampmfg.com