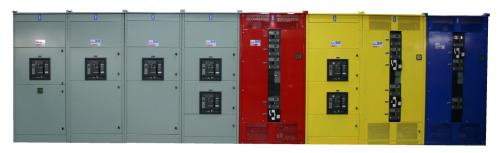

## commercial metering

AMP Type-FMUR commercial metering switchboards provide power distribution for multi tenant applications in office buildings, shopping malls and commercial and industrial strip centers. Modular design allows for field installable meter sockets and CT compartments for maximum flexibility and expansion.

- NEMA 1 and 3R
- No doors over meters
- Lever by-pass meter sockets
- Hot and cold sequence metering
- Available up to 4000A

According to your requirements and preferences, AMP will customize our products to best suit your needs. Our experienced team of engineers and manufacturers are specialized in custom design to make our products any size, shape or color to produce the best product possible for your project needs. A flexible lead-time will be carefully planned out to accommodate most in process changes without delay in shipment.