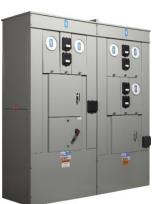

circuit breaker switchboard

### All brands of fuses and circuit breakers are available to be installed in AMP's distribution switchboards.

Switchboards for Industrial Applications are available with a wide variety of configurations. Can be constructed with individually mounted power circuit breakers or fused bolted pressure switches. Compartmentalization of bus available for increased safety.

- NFMA1 or 3R
- Fixed or draw out circuit breakers
- Fused bolted pressure switches
- Mimic bus
- Overhead lifting devices
- Copper or Aluminum Bus
- SPD

Front or rear access

D

- Optional front access for draw out circuit breakers
- Utility metering compartments
- Kirk Key interlocking ۲
- **Busway connections**
- Barriers between sections •