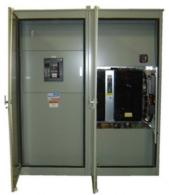

Switchboards with integrated automatic transfer switches provide back up power from a stanby generator. Integrating the ATS into the switchboard and fully bussing it to the line and load side connections offers substantial labor saving over traditional conduit and cable connection between individual components.

- Labor saving factory integrated
  - Front access available for high amperage ATS's
- NEMA 1 or 3R •

•

All brands of auto transfer switches are available to be installed in AMP's switchboards. ASCO