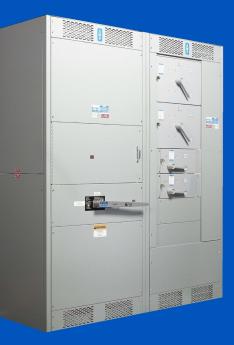

circuit breaker switchboard

### All brands of fuses and circuit breakers are available to be installed in AMP's distribution switchboards.

Switchboards for Industrial Applications are available with a wide variety of configurations. Can be constructed with individually mounted power circuit breakers or fused bolted pressure switches. Compartmentalization of bus available for increased safety.

- NFMA1 or 3R
- Fixed or draw out circuit breakers
- Fused bolted pressure switches
- Mimic bus
- Overhead lifting devices
- Copper or Aluminum Bus
- SPD

Front or rear access

D

- Optional front access for draw out circuit breakers
- Utility metering compartments
- Kirk Key interlocking ۲
- **Busway connections**
- Barriers between sections •