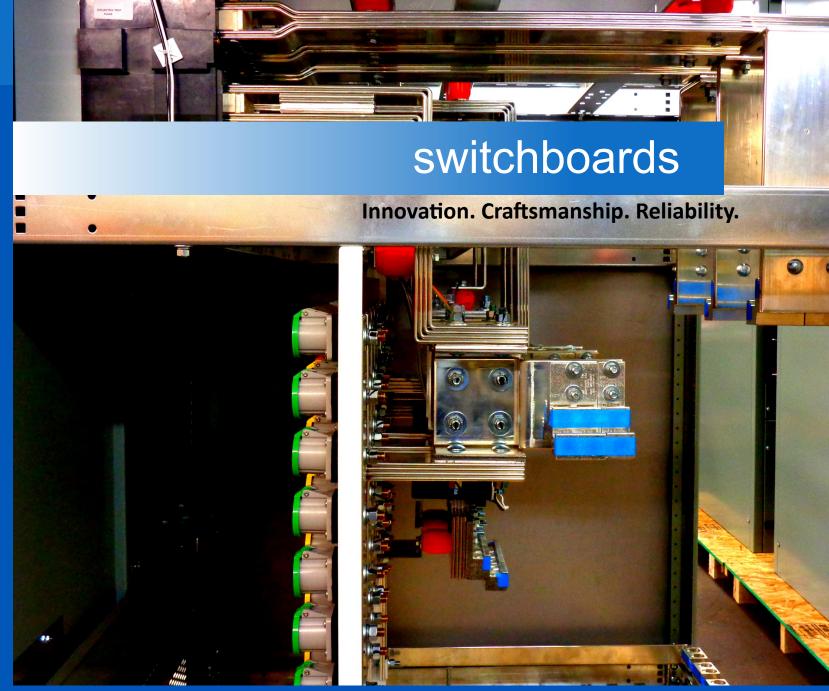

Made and manufactured in the USA, AMP switchboards are die formed and constructed in corrosion resistant galvanized 12 and 14 gauge steel. Custom features are available for any AMP switchboard with the ability to utilize any components from all major manufacturers.

# distribution switchboards

industrial

draw out circuit breakers with mimic bus

and lifter

Modular construction with group mounted distribution sections offer an economical solution for high AIC rating applications. Fused overcurrent protective devices for increased downstream coordination.

### All brands of fuses and circuit breakers are available to be installed in AMP's distribution switchboards.

Switchboards for Industrial Applications are available with a wide variety of configurations. Can be constructed with individually mounted power circuit breakers or fused bolted pressure switches. Compartmentalization of bus available for increased safety.

- NFMA1 or 3R
- Fixed or draw out circuit breakers
- Fused bolted pressure switches
- Mimic bus
- Overhead lifting devices
- Copper or Aluminum Bus
- SPD

Front or rear access

D

- Optional front access for draw out circuit breakers
- Utility metering compartments
- Kirk Key interlocking ۲
- **Busway connections**
- Barriers between sections •