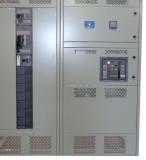

Switchboards with integrated automatic transfer switches provide back up power from a stanby generator. Integrating the ATS into the switchboard and fully bussing it to the line and load side connections offers substantial labor saving over traditional conduit and cable connection between individual components.

- Labor saving factory integrated
  - Front access available for high amperage ATS's
- NEMA 1 or 3R •

•

All brands of auto transfer switches are available to be installed in AMP's switchboards. ASCO