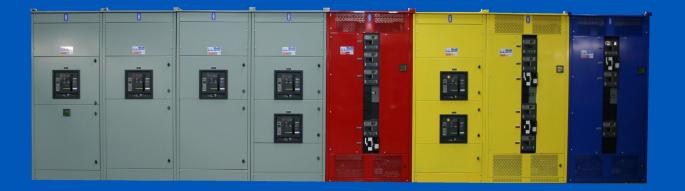

### All brands of fuses and circuit breakers are available to be installed in AMP's distribution switchboards.

Switchboards for Industrial Applications are available with a wide variety of configurations. Can be constructed with individually mounted power circuit breakers or fused bolted pressure switches. Compartmentalization of bus available for increased safety.

- NFMA1 or 3R
- Fixed or draw out circuit breakers
- Fused bolted pressure switches
- Mimic bus
- Overhead lifting devices
- Copper or Aluminum Bus
- SPD

Front or rear access

D

- Optional front access for draw out circuit breakers
- Utility metering compartments
- Kirk Key interlocking ۲
- **Busway connections**
- Barriers between sections •