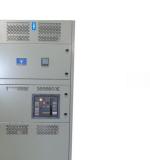

### All brands of fuses and circuit breakers are available to be installed in AMP's distribution switchboards.

Switchboards for Industrial Applications are available with a wide variety of configurations. Can be constructed with individually mounted power circuit breakers or fused bolted pressure switches. Compartmentalization of bus available for increased safety.

- NFMA1 or 3R
- Fixed or draw out circuit breakers
- Fused bolted pressure switches
- Mimic bus
- Overhead lifting devices
- Copper or Aluminum Bus
- SPD

Front or rear access

D

- Optional front access for draw out circuit breakers
- Utility metering compartments
- Kirk Key interlocking ۲
- **Busway connections**
- Barriers between sections •