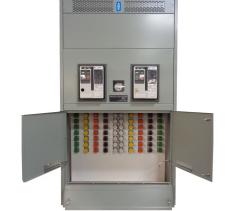

## commercial metering

AMP Type-FMUR commercial metering switchboards provide power distribution for multi tenant applications in office buildings, shopping malls and commercial and industrial strip centers. Modular design allows for field installable meter sockets and CT compartments for maximum flexibility and expansion.

- NEMA 1 and 3R
- No doors over meters
- Lever by-pass meter sockets
- Hot and cold sequence metering
- Available up to 4000A

According to your requirements and preferences, AMP will customize our products to best suit your needs. Our experienced team of engineers and manufacturers are specialized in custom design to make our products any size, shape or color to produce the best product possible for your project needs. A flexible lead-time will be carefully planned out to accommodate most in process changes without delay in shipment.